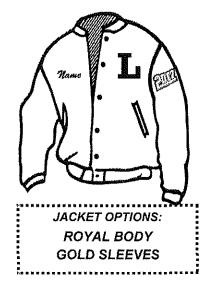

## TRADITIONAL WOOL LETTER JACKET ORDER FORM

Includes jacket with LEATHER Sleeves, Name on right chest, Graduation Year on left sleeve, Packer mascot on right sleeve & Last Name on back of jacket.

|                                                              | SIZING DATE:                       | MONDAY, DE | CEMBER 4  |
|--------------------------------------------------------------|------------------------------------|------------|-----------|
| Name L                                                       | Student Name:                      |            |           |
|                                                              | Time: D  Location:  Delivery Date: | CAFETERIA  | (approx.) |
| Payment: Full payment is due IN ADVANCE!                     |                                    |            | VANCE!    |
| **BRING YOUR VARSITY LETTER AND NEFF WILL SEW IT ON FOR FREE |                                    |            |           |
| GOLD SLEEVES                                                 | GOLD PACKAGE                       | □ \$250.00 | ]         |

### SILVER PACKAGE \$220.00

Includes jacket with LEATHER Sleeves, Name on right chest, Graduation Year on left sleeve, & Packer mascot on right sleeve.

3 Digit Code on Back:

### BRONZE PACKAGE ☐ \$140.00

Includes jacket with VINYL Sleeves, Name on right chest, Graduation Year on left sleeve, & Packer mascot on right sleeve.

| NAME embroidered on right chest                                                               | (first line included)                    |  |  |  |  |  |  |
|-----------------------------------------------------------------------------------------------|------------------------------------------|--|--|--|--|--|--|
| -2nd/3rd line of right chest embroidery                                                       | ☐ \$ 5.00 PER LINE                       |  |  |  |  |  |  |
| GRADUATION YEAR on left sleeve                                                                | (included in all packages)               |  |  |  |  |  |  |
| Last Name sewn on back of jacket ( <u>included in Gold Package</u> )                          | □ \$30.00                                |  |  |  |  |  |  |
| Jersey Number on sleeve                                                                       |                                          |  |  |  |  |  |  |
| Position sewn under jersey number on sleeve (i.e. QB, PG)                                     |                                          |  |  |  |  |  |  |
|                                                                                               | Taxes and S&H + \$10.00                  |  |  |  |  |  |  |
| SIZE:                                                                                         | TOTAL: \$                                |  |  |  |  |  |  |
| ••••••••••••••••••••••••••••••••••••••                                                        |                                          |  |  |  |  |  |  |
| Payment Information                                                                           |                                          |  |  |  |  |  |  |
| VISA VISA MASTERCARD DISCOVER/NOVUS S CARD NUMBER: PHONE: () CARDHOLDER'S NAME: (originalize) | MAKE CHECKS PAYABLE TO: The Neff Company |  |  |  |  |  |  |
| EXPIRATION DATE: PHONE: ()                                                                    | Check # Amount \$                        |  |  |  |  |  |  |
| CARDHOLDER'S NAME:                                                                            | Name on Check                            |  |  |  |  |  |  |
| CARDHOLDER'S ADDRESS:                                                                         |                                          |  |  |  |  |  |  |
| (ω(y) (stato) (εφ)                                                                            | Daytime Phone ()                         |  |  |  |  |  |  |