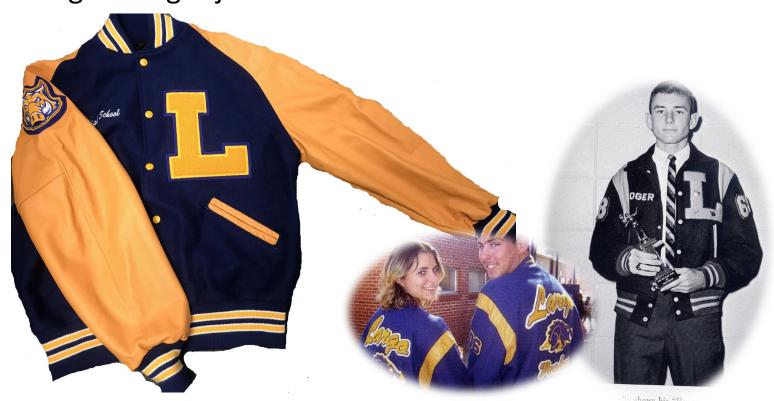

# Letterman Lackets

Old school jackets with today's Largo logo.

Letterman Jackets proudly display your earned letter, medal and bars.

Jackets are available in two types

- —heavy wool jackets and
- —light-weight jackets

# LARGO HIGH SCHOOL